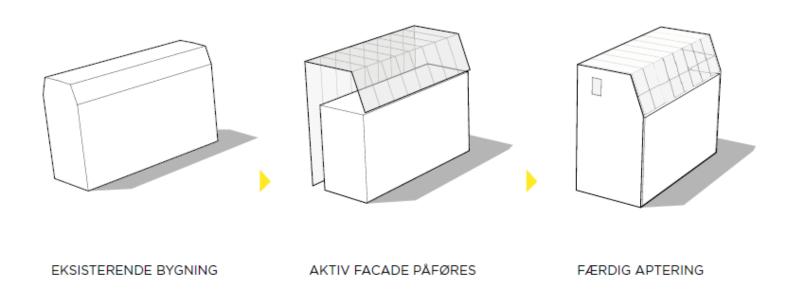

## **FACTS**

- Private rental
- Build 1899
- 20 flats
- 800 -> 1,200 sq.m.
- Reach low energy demands for new build
- 12 flats 50 -> 60 sq.m
- 4 flats 40 -> 100 sq.m
  in 2 levels