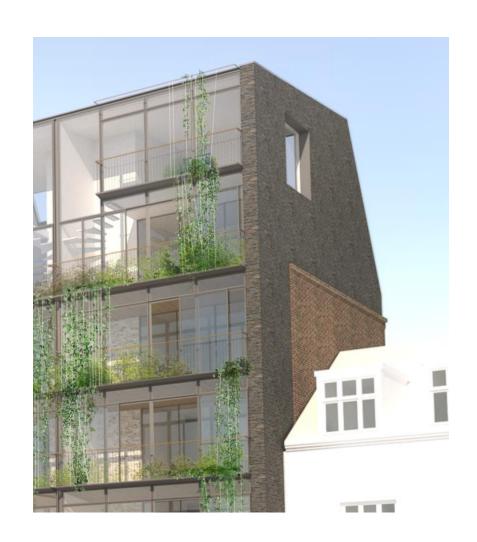

# We love balconies

- also in COPENHAGEN

LIVING IN LIGHT

## **FACTS**

- Private rental
- Build 1899
- 20 flats
- 800 -> 1,200 sq.m.
- Reach low energy demands for new build
- 12 flats 50 -> 60 sq.m
- 4 flats 40 -> 100 sq.m
  in 2 levels