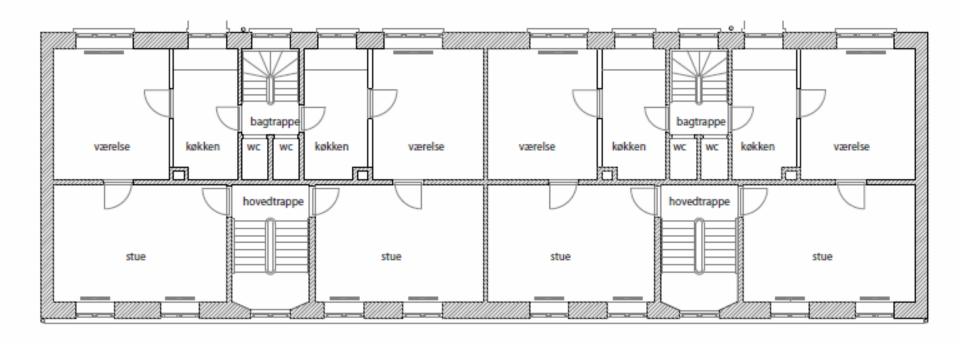

## **EXISTING LAYOUT**

. .

## **FACTS**

- Private rental
- Build 1899
- 20 flats
- 800 -> 1,200 sq.m.
- Reach low energy demands for new build
- 12 flats 50 -> 60 sq.m
- 4 flats 40 -> 100 sq.m
  in 2 levels