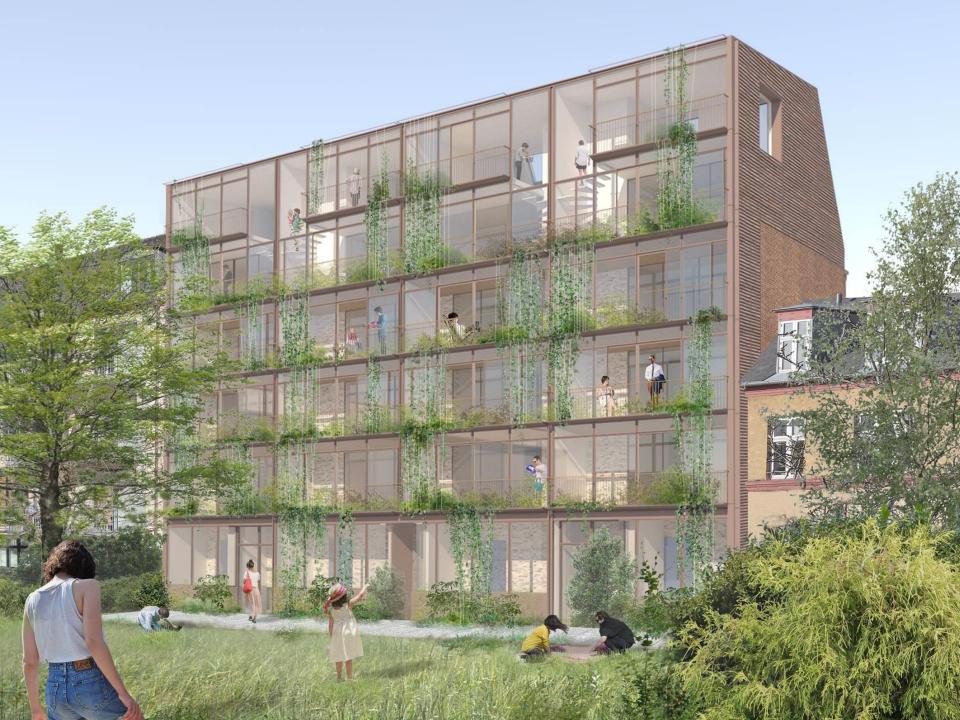

# We love balconies

- also in COPENHAGEN

LIVING IN LIGHT

## **FACTS**

- Private rental
- Build 1899
- 20 flats
- 800 -> 1,200 sq.m.
- Reach low energy demands for new build
- 12 flats 50 -> 60 sq.m
- 4 flats 40 -> 100 sq.m
  in 2 levels