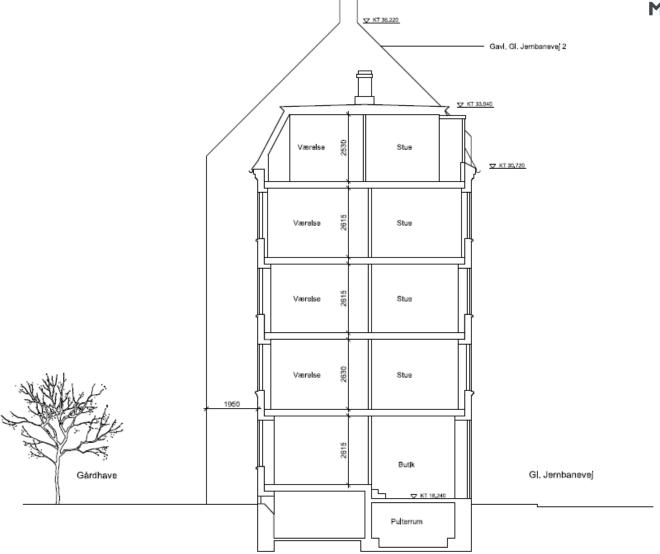

## **EXISTING LAYOUT**

. .

## **NEW LAYOUT**

## **EXISTING LAYOUT**

-. .

## **FACTS**

- Private rental
- Build 1899
- 20 flats
- 800 -> 1,200 sq.m.
- Reach low energy demands for new build
- 12 flats 50 -> 60 sq.m
- 4 flats 40 -> 100 sq.m
  in 2 levels