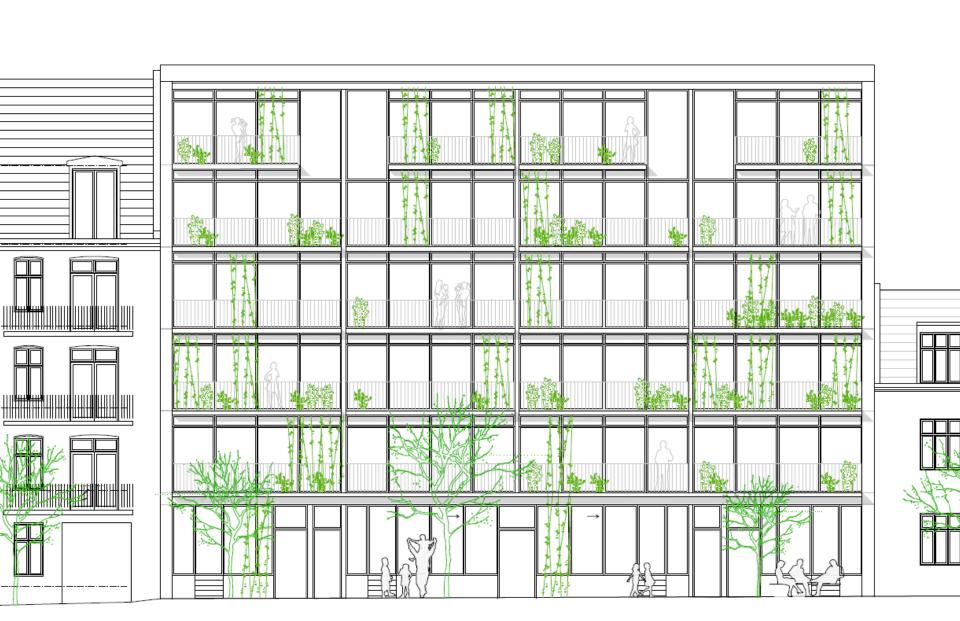

# We love balconies

- also in COPENHAGEN

LIVING IN LIGHT

## **FACTS**

- Private rental
- Build 1899
- 20 flats
- 800 -> 1,200 sq.m.
- Reach low energy demands for new build
- 12 flats 50 -> 60 sq.m
- 4 flats 40 -> 100 sq.m
  in 2 levels