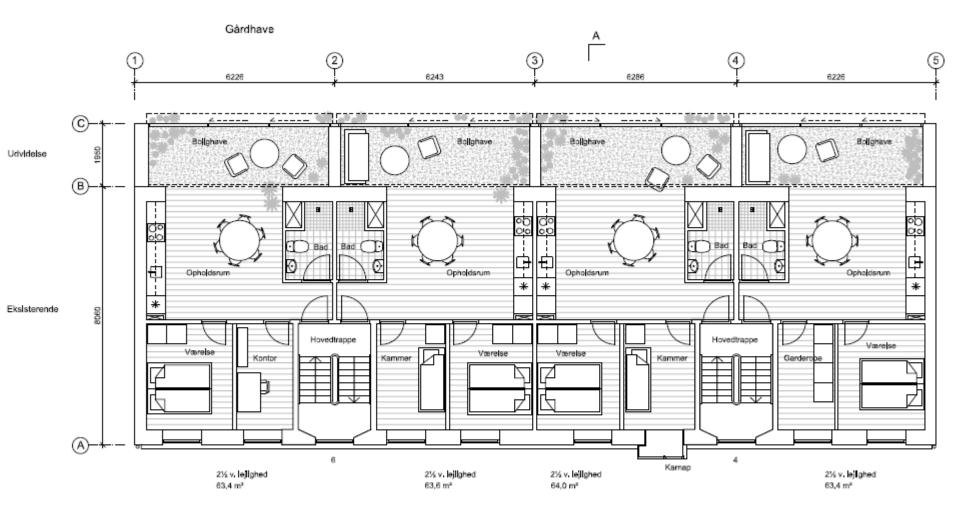

## **EXISTING LAYOUT**

. .

## **NEW LAYOUT**

## **EXISTING LAYOUT**

-. .

## **FACTS**

- Private rental
- Build 1899
- 20 flats
- 800 -> 1,200 sq.m.
- Reach low energy demands for new build
- 12 flats 50 -> 60 sq.m
- 4 flats 40 -> 100 sq.m
  in 2 levels