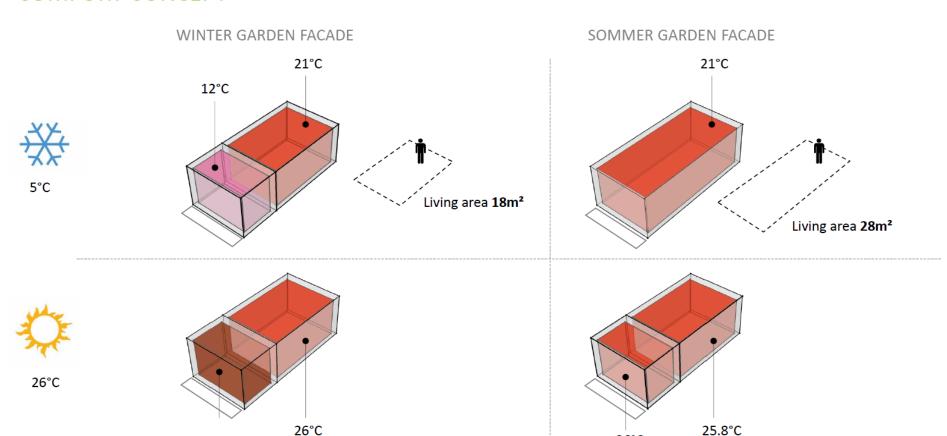

# Active House evaluering

### WINTERGARDEN vs. SUMMERGARDEN

27°C

**CENERGIA** 

#### **COMFORT CONCEPT**

26°C