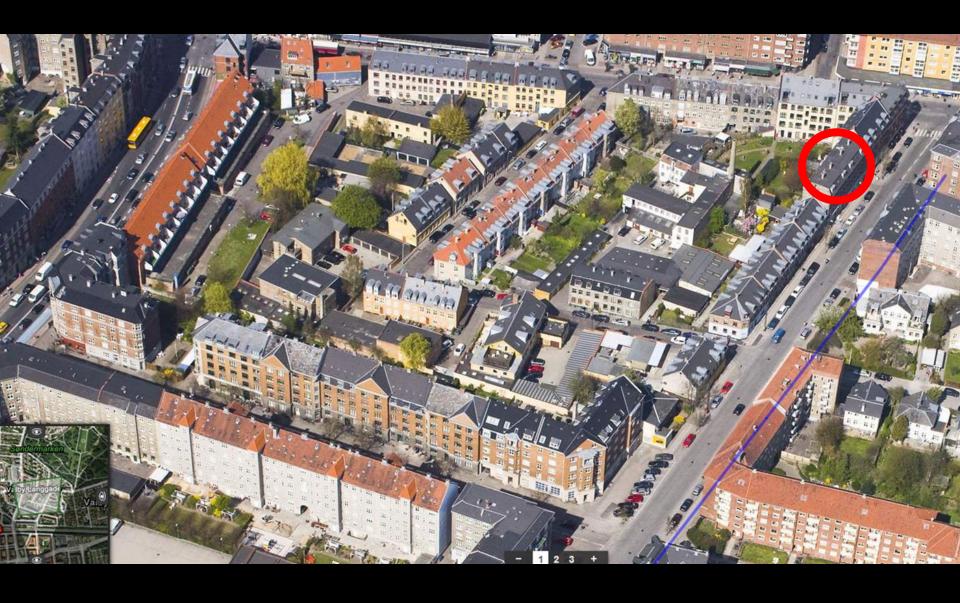

## **FACTS**

- Private rental
- Build 1899
- 20 flats
- 800 -> 1,200 sq.m.
- Reach low energy demands for new build
- 12 flats 50 -> 60 sq.m
- 4 flats 40 -> 100 sq.m
  in 2 levels