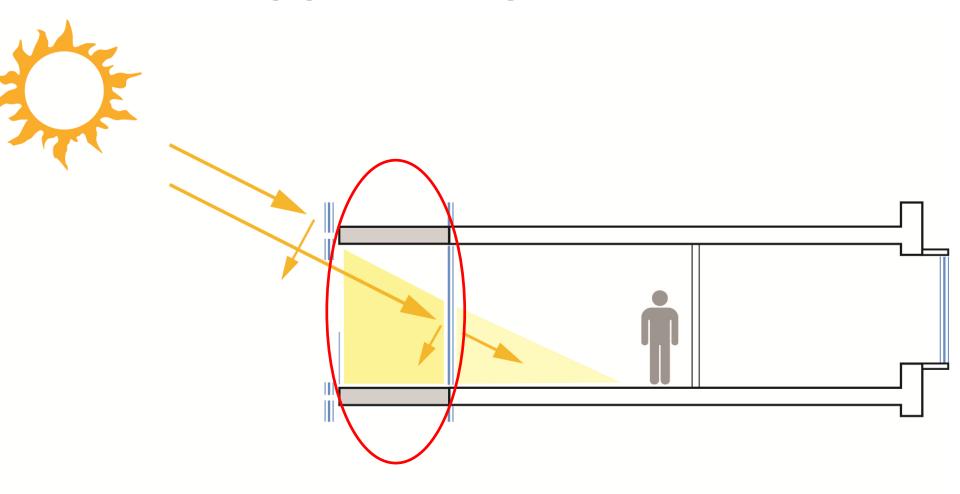

### WINTERGARDEN vs. SUMMERGARDEN

27°C

**CENERGIA** 

#### **COMFORT CONCEPT**

26°C