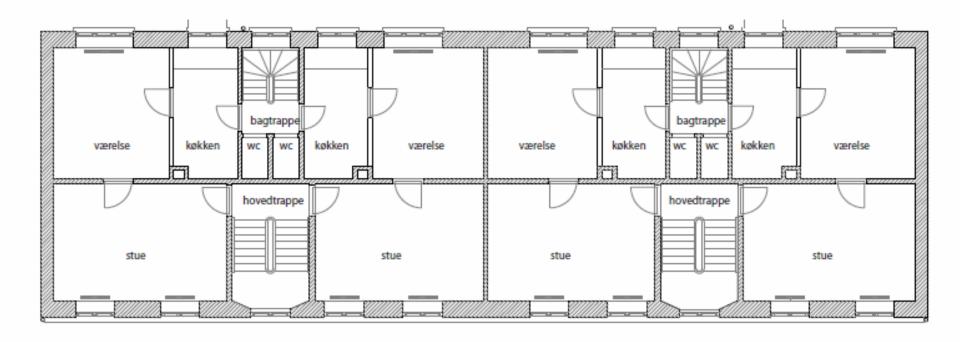

## **EXISTING LAYOUT**

. .

## **NEW LAYOUT**

## **EXISTING LAYOUT**

-. .

## **FACTS**

- Private rental
- Build 1899
- 20 flats
- 800 -> 1,200 sq.m.
- Reach low energy demands for new build
- 12 flats 50 -> 60 sq.m
- 4 flats 40 -> 100 sq.m
  in 2 levels