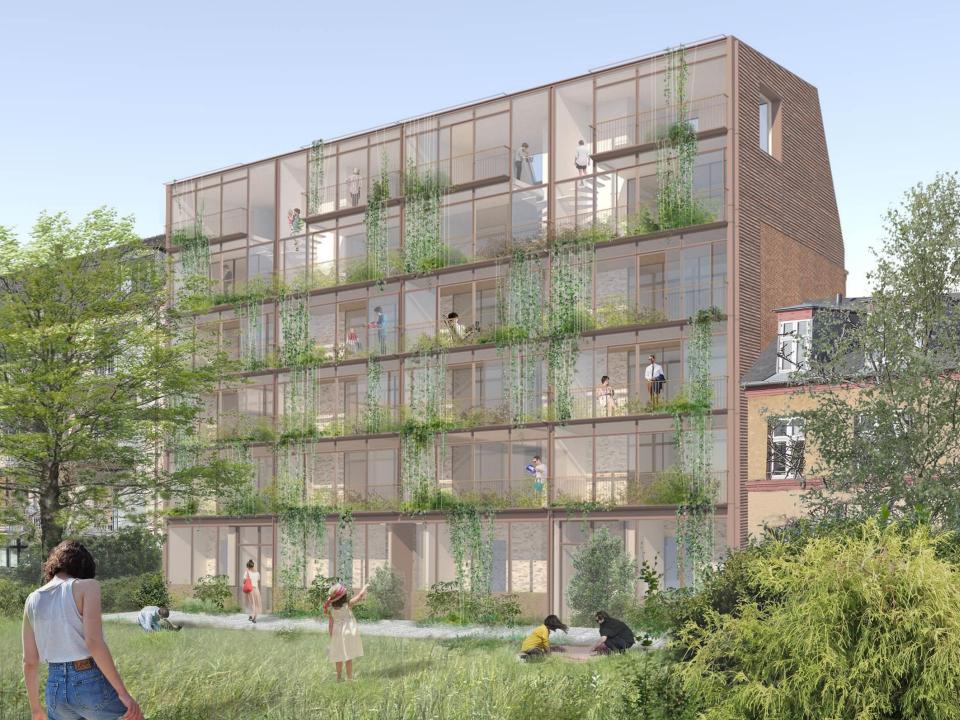

### **NEW LAYOUT**

# FACTS

- Private rental
- Build 1899
- 20 flats
- 800 -> 1,200 sq.m.
- Reach low energy demands for new build
- 12 flats 50 -> 60 sq.m
- 4 flats 40 -> 100 sq.m
  in 2 levels

| • |  | • |  |
|---|--|---|--|
|   |  | • |  |
|   |  |   |  |
|   |  |   |  |
|   |  |   |  |
|   |  |   |  |