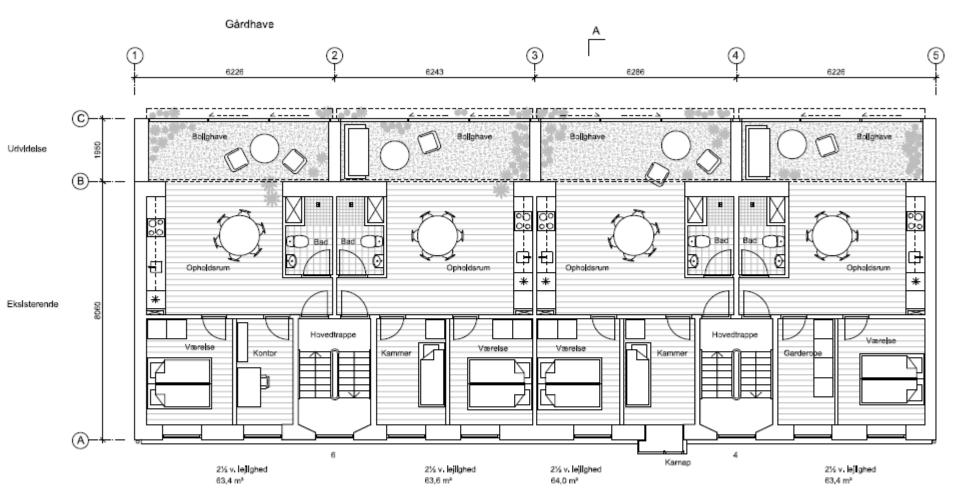

## EXISTING LAYOUT

EKSISTERENDE BYGNING

AKTIV FACADE PÅFØRES

FÆRDIG APTERING

## EXISTING LAYOUT

# FACTS

- Private rental
- Build 1899
- 20 flats
- 800 -> 1,200 sq.m.
- Reach low energy demands for new build
- 12 flats 50 -> 60 sq.m
- 4 flats 40 -> 100 sq.m
  in 2 levels

| • |  | • |  |
|---|--|---|--|
|   |  | • |  |
|   |  |   |  |
|   |  |   |  |
|   |  |   |  |
|   |  |   |  |