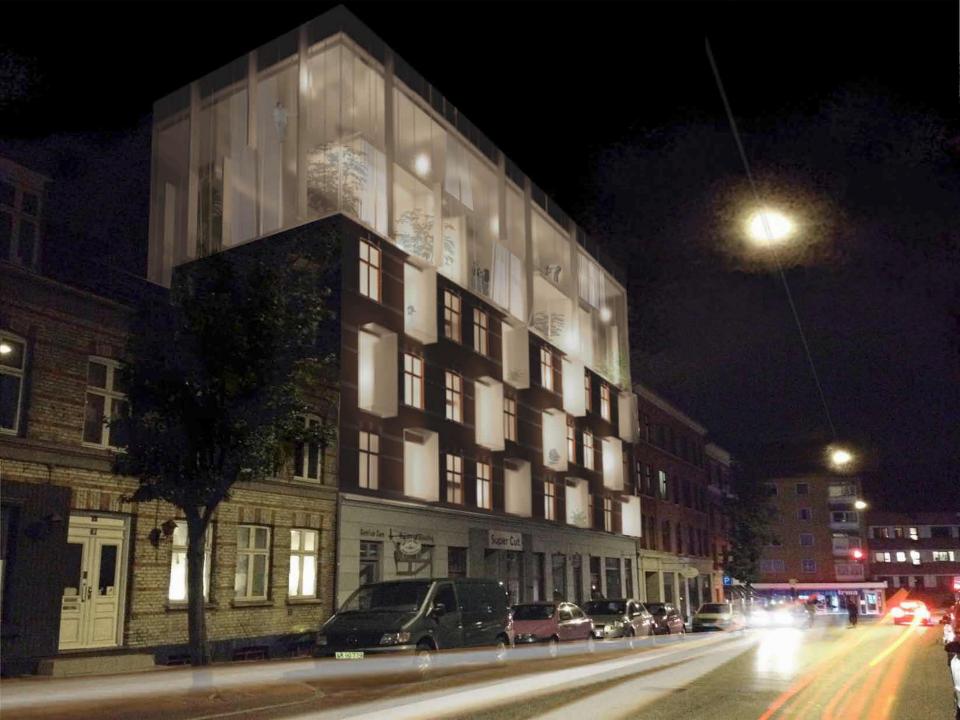

# We love balconies

### - also in COPENHAGEN

# FACTS

- Private rental
- Build 1899
- 20 flats
- 800 -> 1,200 sq.m.
- Reach low energy demands for new build
- 12 flats 50 -> 60 sq.m
- 4 flats 40 -> 100 sq.m
  in 2 levels

| • |  | • |  |
|---|--|---|--|
|   |  | • |  |
|   |  |   |  |
|   |  |   |  |
|   |  |   |  |
|   |  |   |  |