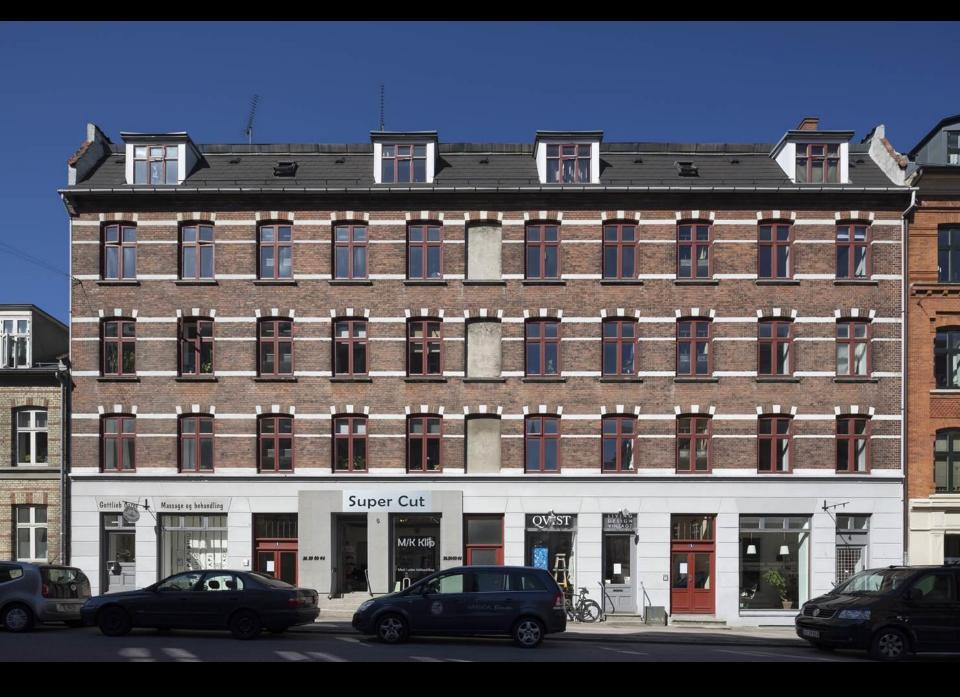

# FACTS

- Private rental
- Build 1899
- 20 flats
- 800 -> 1,200 sq.m.
- Reach low energy demands for new build
- 12 flats 50 -> 60 sq.m
- 4 flats 40 -> 100 sq.m
  in 2 levels

| • |  | • |  |
|---|--|---|--|
|   |  | • |  |
|   |  |   |  |
|   |  |   |  |
|   |  |   |  |
|   |  |   |  |