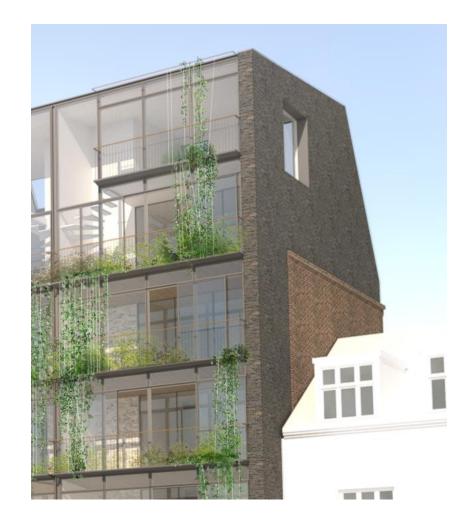

GHT















TVÆRSNIT EKSISTERENDE

## EXISTING LAYOUT











EKSISTERENDE BYGNING

AKTIV FACADE PÅFØRES

FÆRDIG APTERING



### MASSION DU VERRE, 1932





### **NEW LAYOUT**



## EXISTING LAYOUT



### LIVING IN LIGHT



## **Active House evaluering**

0

CENERGIA

### WINTERGARDEN vs. SUMMERGARDEN COMFORT CONCEPT



### SUMMERGARDEN

















# **CO-CREATION**

### **SUPPORT FORM**

# The Danish Transport, Construction and Housing Authority



### Danish Energy Agency



### Nordic Innovation



### PARTNERES

KØBENHAVNS KOMMUNE



DOMUS/ Arkitekter







NZC

KUBE

MANAGEMENT

TT Consultancy

# FACTS

- Private rental
- Build 1899
- 20 flats
- 800 -> 1,200 sq.m.
- Reach low energy demands for new build
- 12 flats 50 -> 60 sq.m
- 4 flats 40 -> 100 sq.m
  in 2 levels



| • |  | • |  |
|---|--|---|--|
|   |  | • |  |
|   |  |   |  |
|   |  |   |  |
|   |  |   |  |
|   |  |   |  |