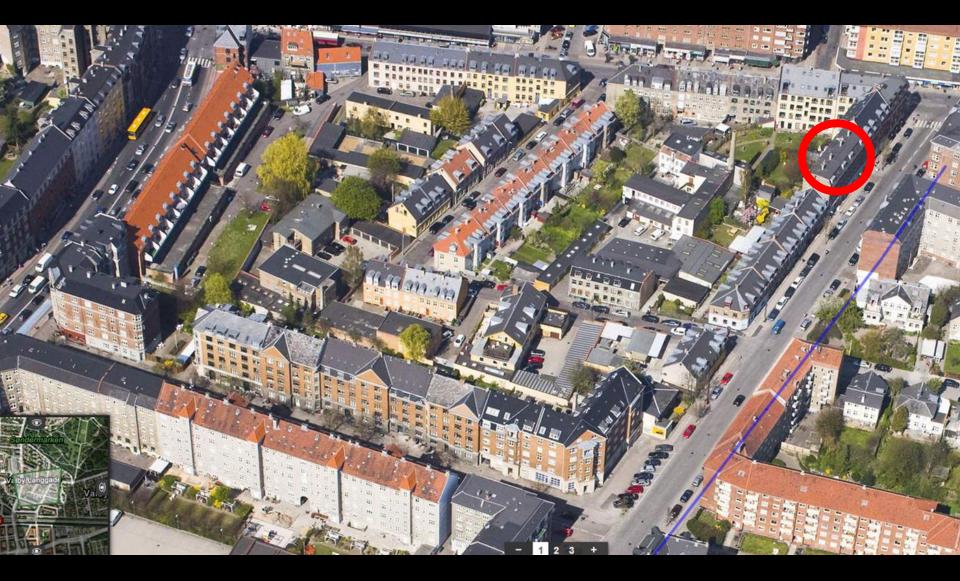

# FACTS

- Private rental
- Build 1899
- 20 flats
- 800 -> 1,200 sq.m.
- Reach low energy demands for new build
- 12 flats 50 -> 60 sq.m
- 4 flats 40 -> 100 sq.m
  in 2 levels

| • |  | • |  |
|---|--|---|--|
|   |  | • |  |
|   |  |   |  |
|   |  |   |  |
|   |  |   |  |
|   |  |   |  |